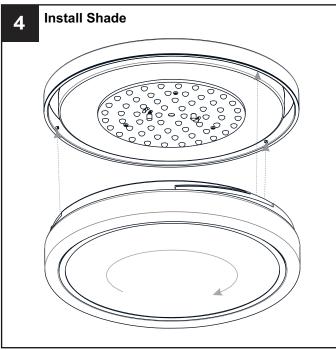

# **MOUNTING HARDWARE**

BB Wire Connector

CC Outlet Box Screw

Your installation is now complete! Restore electricity and save this sheet for future reference.