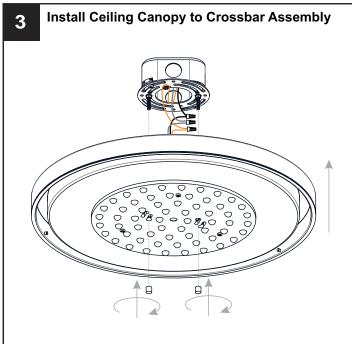

# **MOUNTING HARDWARE**

BB Wire Connector

CC Outlet Box Screw

Your installation is now complete! Restore electricity and save this sheet for future reference.