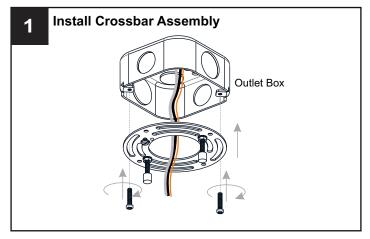

# **MOUNTING HARDWARE**

BB Wire Connector

CC Outlet Box Screw

Your installation is now complete! Restore electricity and save this sheet for future reference.