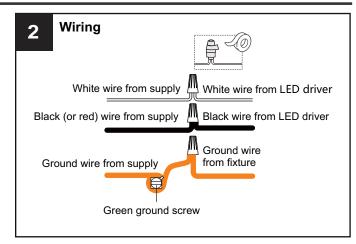

# **MOUNTING HARDWARE**

BB Wire Connector

CC Outlet Box Screw

Your installation is now complete! Restore electricity and save this sheet for future reference.