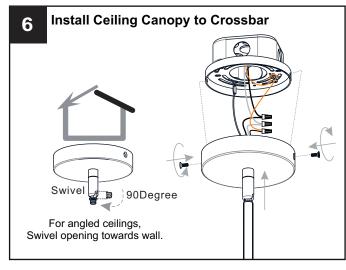

# **MOUNTING HARDWARE**

Wire Connector CC x 3

**Outlet Box Screw** 

Your installation is now complete! Restore electricity and save this sheet for future reference.