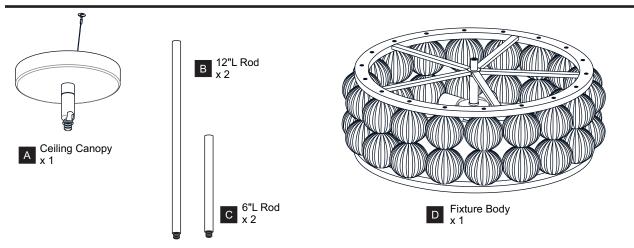

HOCK Before beginning installation, turn off electricity at the circuit breaker box or the main fuse box. RISK OF FIRE Use bulbs specified by the markings and/or labels on the fixture.

#### **CAUTION**

- For your safety, read instructions completely before beginning installation.
- If in doubt about electrical installation, consult a licensed electrician.
- Turn off electricity to fixture before replacing the bulb(s).

#### **TOOLS REQUIRED**









# **CARE AND MAINTENANCE**

Wipe clean using soft, dry cloth or static duster. Always avoid using harsh chemicals and abrasives to clean fixture as they may damage the finish.

If you need further assistance call Quoizel Customer Care at 1-800-645-3184 (9:00am - 5:00pm EST), or visit us on-line at www.quoizel.com.

## **PACKAGE CONTENTS**



# **MOUNTING HARDWARE**













Wire Connector CC x 3

**Outlet Box Screw** 















Your installation is now complete! Restore electricity and save this sheet for future reference.