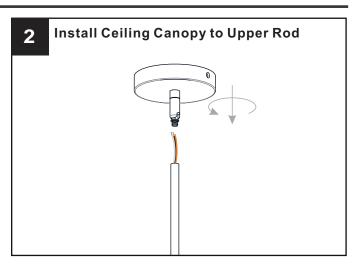

the main fuse box. RISK OF FIRE Use bulbs specified by the markings and/or labels on the fixture.

#### **CAUTION**

- For your safety, read instructions completely before beginning installation.
- If in doubt about electrical installation, consult a licensed electrician.
- Turn off electricity to fixture before replacing the bulb(s).

#### **TOOLS REQUIRED**









# **CARE AND MAINTENANCE**

Wipe clean using soft, dry cloth or static duster. Always avoid using harsh chemicals and abrasives to clean fixture as they may damage the finish.

If you need further assistance call Quoizel Customer Care at 1-800-645-3184 (9:00am - 5:00pm EST), or visit us on-line at www.quoizel.com.

## **PACKAGE CONTENTS**



# **MOUNTING HARDWARE**













Wire Connector CC x 3

**Outlet Box Screw** 















Your installation is now complete! Restore electricity and save this sheet for future reference.