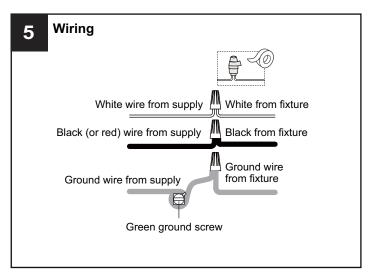

# **MOUNTING HARDWARE**

Wire Connector CC x 3

**Outlet Box Screw** 

Your installation is now complete! Restore electricity and save this sheet for future reference.