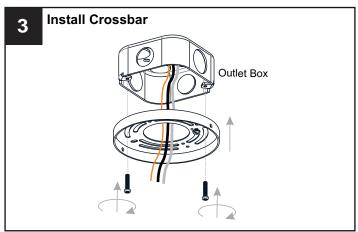

e main fuse box. RISK OF FIRE Use bulbs specified by the markings and/or labels on the fixture.

#### **CAUTION**

- For your safety, read instructions completely before beginning installation.
- If in doubt about electrical installation, consult a licensed electrician.
- Turn off electricity to fixture before replacing the bulb(s).

#### **TOOLS REQUIRED**









# **CARE AND MAINTENANCE**

Wipe clean using soft, dry cloth or static duster. Always avoid using harsh chemicals and abrasives to clean fixture as they may damage the finish.

If you need further assistance call Quoizel Customer Care at 1-800-645-3184 (9:00am - 5:00pm EST), or visit us on-line at www.quoizel.com.

## **PACKAGE CONTENTS**



# **MOUNTING HARDWARE**













Wire Connector CC x 3

**Outlet Box Screw** 















Your installation is now complete! Restore electricity and save this sheet for future reference.