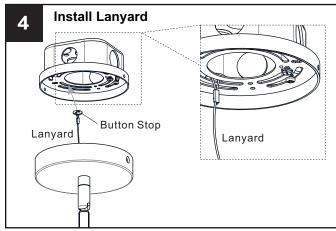

main fuse box. RISK OF FIRE Use bulbs specified by the markings and/or labels on the fixture.

#### **CAUTION**

- For your safety, read instructions completely before beginning installation.
- If in doubt about electrical installation, consult a licensed electrician.
- Turn off electricity to fixture before replacing the bulb(s).

#### **TOOLS REQUIRED**









# **CARE AND MAINTENANCE**

Wipe clean using soft, dry cloth or static duster. Always avoid using harsh chemicals and abrasives to clean fixture as they may damage the finish.

If you need further assistance call Quoizel Customer Care at 1-800-645-3184 (9:00am - 5:00pm EST), or visit us on-line at www.quoizel.com.

## **PACKAGE CONTENTS**



# **MOUNTING HARDWARE**













Wire Connector CC x 3

**Outlet Box Screw** 















Your installation is now complete! Restore electricity and save this sheet for future reference.