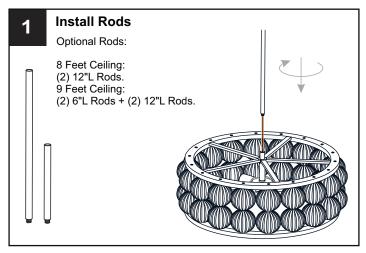

r the main fuse box. RISK OF FIRE Use bulbs specified by the markings and/or labels on the fixture.

#### **CAUTION**

- For your safety, read instructions completely before beginning installation.
- If in doubt about electrical installation, consult a licensed electrician.
- Turn off electricity to fixture before replacing the bulb(s).

#### **TOOLS REQUIRED**









# **CARE AND MAINTENANCE**

Wipe clean using soft, dry cloth or static duster. Always avoid using harsh chemicals and abrasives to clean fixture as they may damage the finish.

If you need further assistance call Quoizel Customer Care at 1-800-645-3184 (9:00am - 5:00pm EST), or visit us on-line at www.quoizel.com.

## **PACKAGE CONTENTS**



# **MOUNTING HARDWARE**













Wire Connector CC x 3

**Outlet Box Screw** 















Your installation is now complete! Restore electricity and save this sheet for future reference.