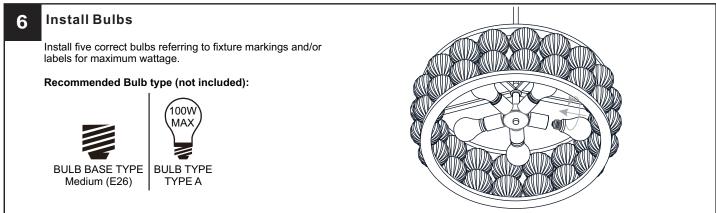

### WARNING

- RISK OF ELECTRIC SHOCK Before beginning installation, turn off electricity at the circuit breaker box or the main fuse box. RISK OF FIRE Use bulbs specified by the markings and/or labels on the fixture.