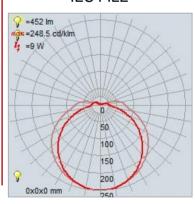

#### **PHOTOMETRICS**

Dimmable: Yes Nominal Lumens: 800 Lm CRI: 90 Delivered Lumens: 452 Lm

CCT: 3000K

Recommended Dimmers:

(ELV)LUTRON Maestro CL MACL-153M: (TRIAC)LUTRON Skylark CL SCL-153 or SCL-153P; (TRIAC)LUTRON Toggler TG-600P; (ELV)LUTRON Diva DVELV-300P; (MLV)LUTRON Diva