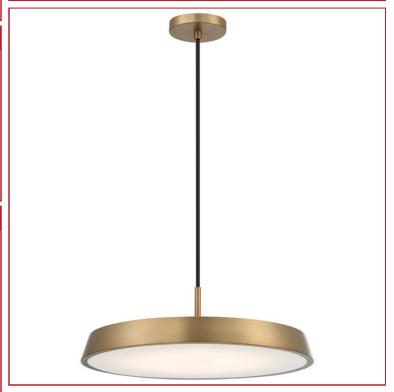

# Stock Code: 50977LEDDCS-BG/WHT

Collection: Tallinn

### PRODUCT INFORMATION

50977 Base: Parent: 50977LEDDCS Mounting Type: Ceiling UPC: 641594251753

Finish: Brushed Gold Diffuser: White