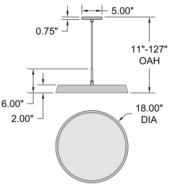

## PRODUCT MEASUREMENTS

FIXTURF\*\* BACKPLATE / CANOPY\*\*

Length: Length Width: Width:

Diameter 18" Diameter: 5" Height: 6" Height: 1"

Extension:

Overall Height: 11-127"

# LINE DRAWING