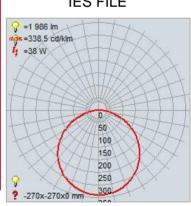

#### **PHOTOMETRICS**

Dimmable: Yes Nominal Lumens: 3500 Lm CRI: 90 Delivered Lumens: 1986 Lm

CCT: Multi-CCTK Recommended Dimmers:

(ELV)LUTRON Maestro MAELV-600: (ELV)LEVITON Decora DSE06-10Z; (TRIAC)LUTRON Skylark CL SCL-153 or SCL-

#### **IES FILE**

In addition to Access Lighting's purchase and warranty terms and conditions, by signing below or placing an order, you agree that you are authorized to bind the entity placing any order and acknowledge the following: All of sizes and measurements are approximate and all images are for illustrative purposes only. In the event of an inconsistency, the "Product Measurements" section controls. There also may be slight differences in the colors and designs compared to the displayed and printed images.