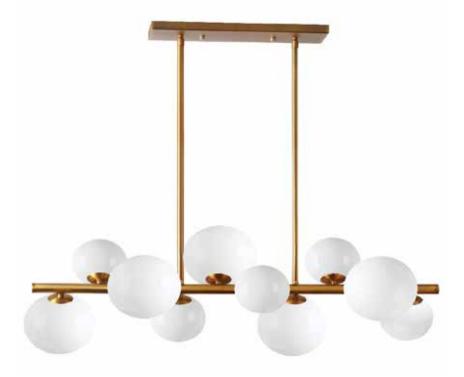

## GLA-3110HP-VB-WH - 10LT Horiz Pendant VB w/ Painted WH Glass

10 Light Halogen Horizontal Pendant Vintage Bronze with Painted White Glass

| Height<br>Width/Length<br>Depth<br>Weight                                                               | 11<br>31<br>11<br>12                     | No. of Bulbs<br>LED Compatible<br>Total Wattage                 | 10<br>LED Compatible<br>250                            |
|---------------------------------------------------------------------------------------------------------|------------------------------------------|-----------------------------------------------------------------|--------------------------------------------------------|
| Body Material<br>Finish/Color<br>Type of Finish                                                         | Metal<br>Vintage Bronze<br>Electroplated | Second Material<br>Second Finish/Color<br>Second Type of Finish | Glass<br>White<br>Painted                              |
| Bulb 1 Amount<br>Bulb 1 Base Type<br>Bulb 1 Max Watt.<br>Bulb 1 Included<br>Bulb 1 Lumens<br>Bulb 1 CRI | 10<br>G9<br>25<br>No                     | Rated For<br>Voltage<br>Approval<br>Warranty<br>Instal Position | Damp<br>120V<br>cUL or equivalent<br>1 Year<br>Ceiling |